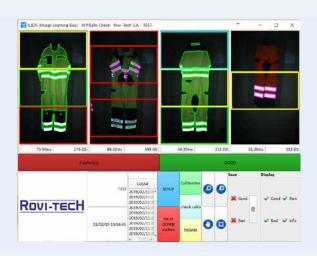

### Conformity checking after washing

After washing the high visibility workwear, the HiViSafe system checks the quality and conformity of the garment's colour and reflective stripes. The system matches the garment's colour according to a reference standard and controls the state of the reflective stripes in terms of surface and reflectance.

The HiViSafe can inspect different garments: coats, trousers or coveralls, ...

Conform

Conform

**Examples** 

Not conform

### ILB-25 - ROVI-TECH vision platform

- Large library of inspection tools
- Calibration via Certified Standards
- Modular architecture
- Traceability of inspection results
- Production statistics
- Results management (database)