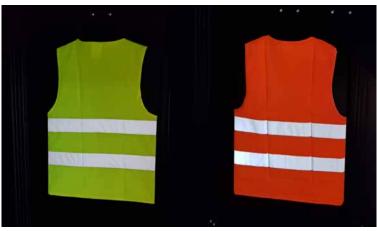

and reflective stripes. The system matches the garment's colour according to a reference standard and controls the state of the reflective stripes in terms of surface and reflectance.

The HiViSafe can inspect different garments: coats, trousers or coveralls, ...

Conform



Conform



**Examples** 



Not conform



## Hi∨iSafe Rovi-TECH



#### **Characteristics**

- Industrial design
  - Two cameras ■
- Industrial LED lighting (day/night)
  - User tough screen ■
  - Identification garment, barcode
    - Manual or automatic system
      - Approved by ■



### ILB-25 - ROVI-TECH vision platform

- Large library of inspection tools
- Calibration via Certified Standards
- Modular architecture
- Traceability of inspection results
- Production statistics
- Results management (database)







Yellow Standard

Orange Standard

#### **Services**

- Pre-engineering
  - Prototyping =
- Engineering & Tests
  - Installation -
  - Commissioning •
- Maintenance Contract
  - Hotline Service
    - Training -