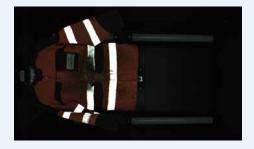

### Conformity checking after washing

After washing the high visibility workwear, the HiViSafe system checks the quality and conformity of the garment's colour and reflective stripes. The system matches the garment's colour according to a reference standard and controls the state of the reflective stripes in terms of surface and reflectance.

The HiViSafe can inspect different garments: coats, trousers or coveralls, ...

Conform

Conform

**Examples** 

Not conform