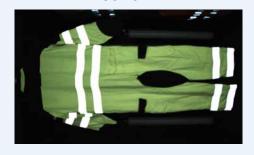

The HiViSafe can inspect different garments: coats, trousers or coveralls, ...

Conform

Conform

**Examples** 

Not conform

Yellow Standard

Orange Standard