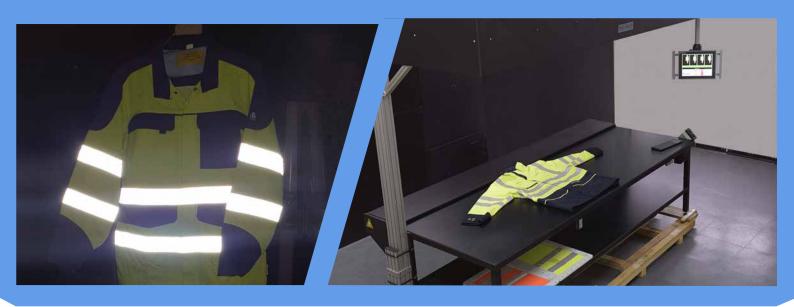

## HiViSafe

Inspection system for high visibility clothing

### Conformity checking after washing

After washing the high visibility workwear, the HiViSafe system checks the quality and conformity of the garment's colour and reflective stripes. The system matches the garment's colour according to a reference standard and controls the state of the reflective stripes in terms of surface and reflectance.

The HiViSafe can inspect different garments: coats, trousers or coveralls, ...

Conform

Conform

**Examples** 

Not conform