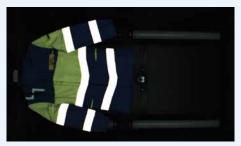

The HiViSafe can inspect different garments: coats, trousers or coveralls, ...

Conform

Conform

**Examples** 

Not conform

Yellow Standard

Orange Standard