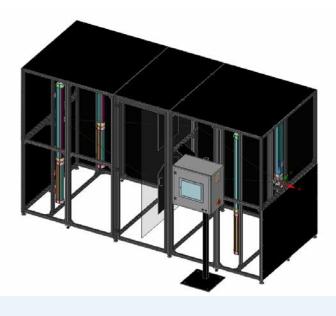

### ILB-25 - ROVI-TECH vision platform

- Large library of inspection tools
- Calibration via Certified Standards
- Modular architecture
- Traceability of inspection results
- Production statistics
- Results management (database)